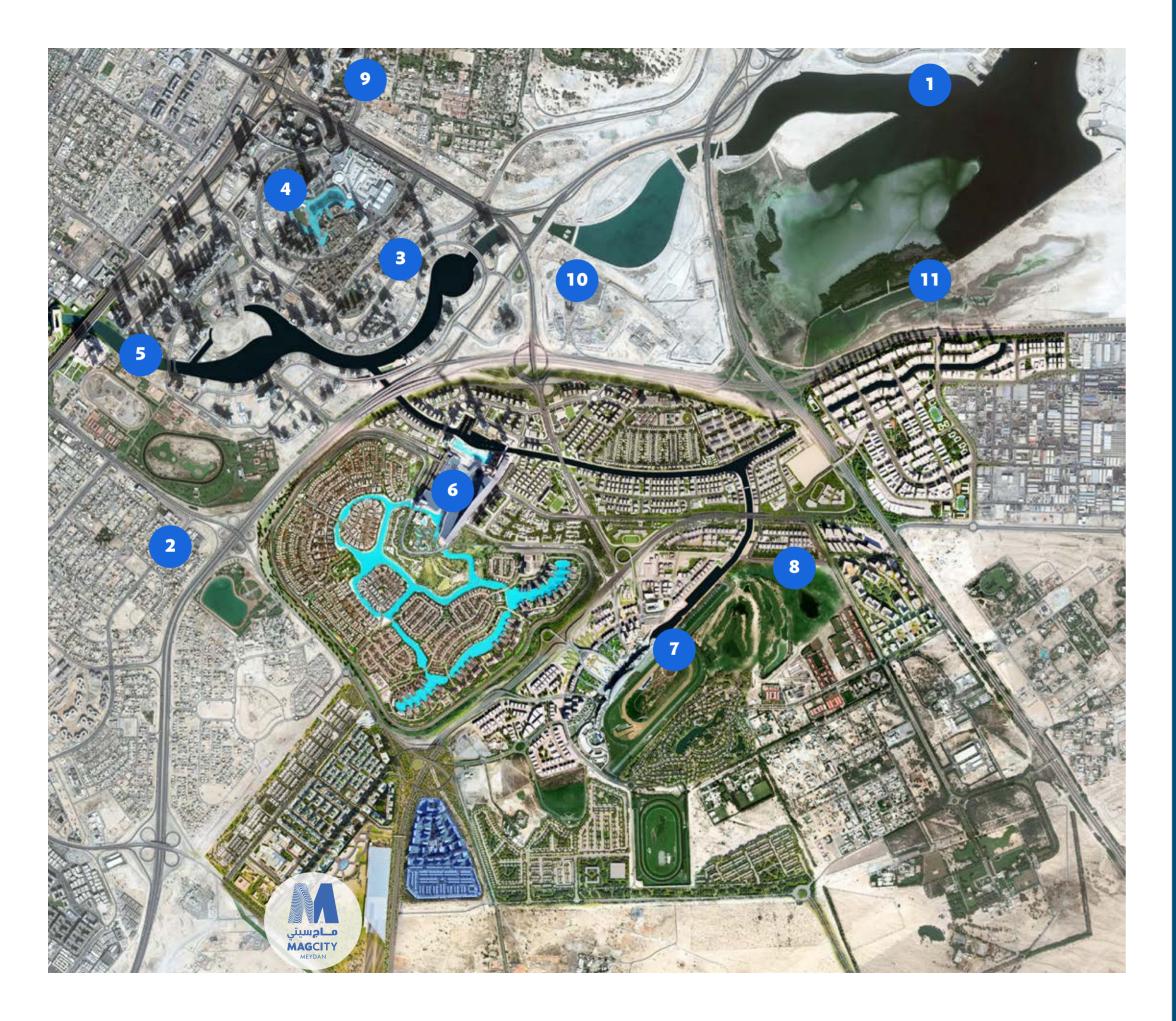

- 1. MAG Creek
- 2. MAG Warehouses
- 3. MAG 318
- 4. Burj Khalifa
- 5. Dubai Water Canal
- 6. Meydan One Mall
- 7. Meydan Grandstand
- 8. Meydan Golf Course
- 9. DIFC/ EFT by MAG
- 10. Dubai Design District
- 11. Dubai Sanctuary